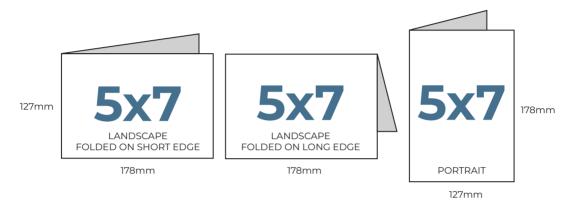

#### **5x7 GREETINGS CARD**

127mm x 178mm 4 COLOUR, 1 SIDE ONLY

## TRUCARD, OFFSET, AND SILK FINE ART STOCKS - TINTORETTO, OLD MILL

| AMOUNT     | PRICE<br>trucard, offset, silk | PRICE TINTORETTO, OLD MILL |
|------------|--------------------------------|----------------------------|
| 50 CARDS   | £40                            | £42                        |
| 100 CARDS  | £48                            | £65                        |
| 150 CARDS  | £61                            | £87                        |
| 200 CARDS  | £74                            | £108                       |
| 300 CARDS  | £101                           | £153                       |
| 400 CARDS  | £116                           | £176                       |
| 500 CARDS  | £140                           | £215                       |
| 1000 CARDS | £270                           | £420                       |
| 1500 CARDS | £390                           | £615                       |
| 2000 CARDS | £500                           | £800                       |