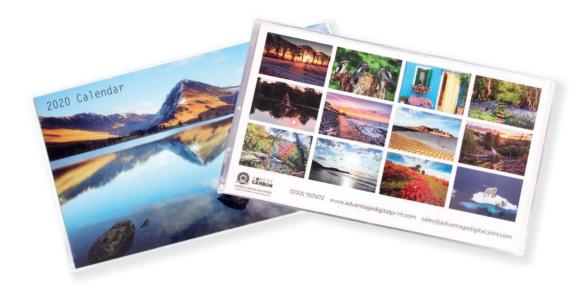

#### **A4 WALL HANGING CALENDAR**

A4 PORTRAIT 14 PAGE PRINTED 4/0 ON 250/150GSM DIGITAL SILK STOCK WITH BLACK, WHITE, OR SILVER WIRE AND HANGER.

| AMOUNT     | PRICE | PRICE PER CAL |
|------------|-------|---------------|
| 10 COPIES  | £65   | £6.50         |
| 25 COPIES  | £103  | £4.12         |
| 50 COPIES  | £163  | £3.26         |
| 100 COPIES | £265  | £2.65         |
| 200 COPIES | £450  | £2.25         |
| 300 COPIES | £636  | £2.12         |
| 400 COPIES | £788  | £1.97         |
| 500 COPIES | £960  | £1.92         |
|            |       |               |