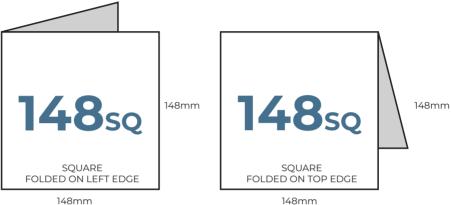

### 148x148 GREETINGS CARD

148mm x 148mm 4 COLOUR, 1 SIDE ONLY

#### TRUCARD, OFFSET, AND SILK FINE ART STOCKS - TINTORETTO, OLD MILL

| m | 148m |
|---|------|

| AMOUNT     | PRICE<br>trucard, offset, silk | PRICE TINTORETTO, OLD MILL |
|------------|--------------------------------|----------------------------|
| 50 CARDS   | £40                            | £40                        |
| 100 CARDS  | £43                            | £50                        |
| 150 CARDS  | £48                            | £65                        |
| 200 CARDS  | £57                            | £80                        |
| 300 CARDS  | £74                            | £108                       |
| 400 CARDS  | £92                            | £139                       |
| 500 CARDS  | £111                           | £168                       |
| 1000 CARDS | £200                           | £310                       |
| 1500 CARDS | £285                           | £450                       |
| 2000 CARDS | £360                           | £580                       |