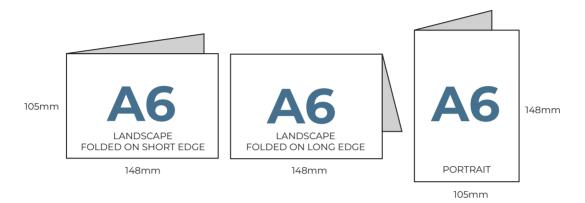

#### **A6 GREETINGS CARD**

105mm x 148mm 4 COLOUR, 1 SIDE ONLY, 300 GSM TRUCARD, OFFSET, AND SILK FINE ART STOCKS - TINTORETTO, OLD MILL

| AMOUNT     | PRICE<br>TRUCARD, OFFSET, SILK | PRICE<br>TINTORETTO, OLD MILL |
|------------|--------------------------------|-------------------------------|
| 50 CARDS   | £40                            | £40                           |
| 100 CARDS  | £43                            | £42                           |
| 150 CARDS  | £45                            | £54                           |
| 200 CARDS  | £48                            | £65                           |
| 300 CARDS  | £63                            | £87                           |
| 400 CARDS  | £84                            | £108                          |
| 500 CARDS  | £110                           | £131                          |
| 1000 CARDS | £175                           | £220                          |
| 1500 CARDS | £232                           | £315                          |
| 2000 CARDS | £300                           | £400                          |
|            |                                |                               |