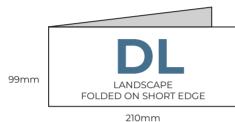

### **DL GREETINGS CARD**

99mm x 210mm 4 COLOUR, 1 SIDE ONLY

## TRUCARD, OFFSET, AND SILK FINE ART STOCKS - TINTORETTO, OLD MILL

| AMOUNT                                | PRICE TRUCARD, OFFSET, SILK | PRICE<br>TINTORETTO, OLD MILL |
|---------------------------------------|-----------------------------|-------------------------------|
| 50 CARDS                              | £40                         | £42                           |
| 100 CARDS                             | £48                         | £65                           |
| 150 CARDS                             | £61                         | £87                           |
| 200 CARDS                             | £74                         | £108                          |
| 300 CARDS                             | £101                        | £153                          |
| 400 CARDS                             | £116                        | £176                          |
| 500 CARDS                             | £140                        | £215                          |
| 1000 CARDS                            | £270                        | £420                          |
| 1500 CARDS                            | £390                        | £615                          |
| 2000 CARDS                            | £500                        | £800                          |
| DDICEC DO NOT INCLUDE VAT OD DELIVEDV |                             |                               |