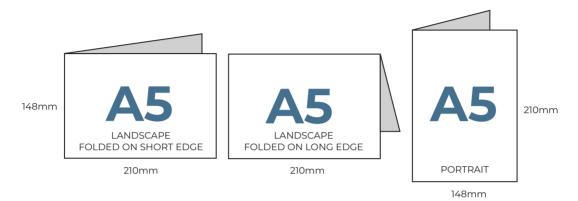

#### **A5 GREETINGS CARD**

148mm x 210mm 4 COLOUR, 1 SIDE ONLY

# TRUCARD, OFFSET, AND SILK FINE ART STOCKS - TINTORETTO, OLD MILL

| AMOUNT     | PRICE TRUCARD, OFFSET, SILK | PRICE TINTORETTO, OLD MILL |
|------------|-----------------------------|----------------------------|
| 50 CARDS   | £40                         | £42                        |
| 100 CARDS  | £48                         | £65                        |
| 150 CARDS  | £61                         | £87                        |
| 200 CARDS  | £74                         | £108                       |
| 300 CARDS  | £101                        | £153                       |
| 400 CARDS  | £116                        | £176                       |
| 500 CARDS  | £140                        | £215                       |
| 1000 CARDS | £270                        | £420                       |
| 1500 CARDS | £390                        | £615                       |
| 2000 CARDS | £500                        | £800                       |